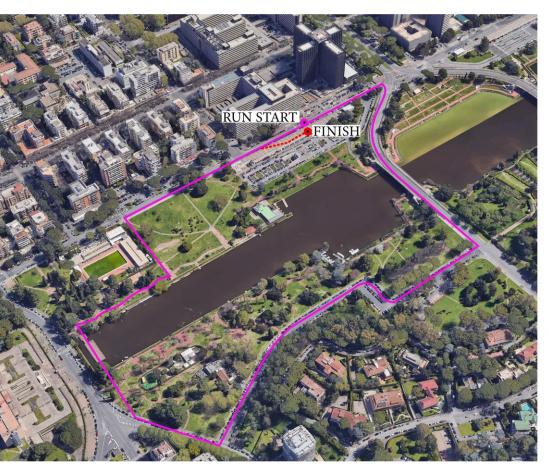

## **Venue Map**

■ Swim: 750mt — 1 lap

Bike: 21km - 5 laps of 4,2km

Run: 5,25km – 3 laps of 1,75km

Transition Area

Finish Line

# **RUN COURSE**

RUN: 3 LAPS X 1,75 Km = 5,25 Km