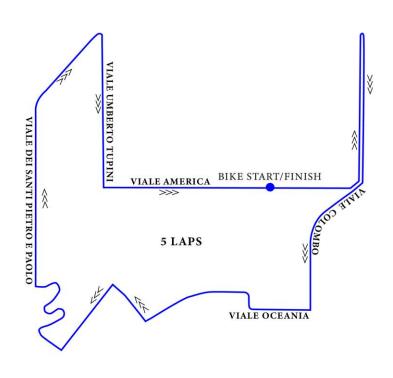

## **Venue Map**

■ Swim: 750mt — 1 lap

Bike: 21km - 5 laps of 4,2km

Run: 5,25km – 3 laps of 1,75km

Transition Area

Finish Line

## **BIKE COURSE:** Plan Roma 2023

BIKE : 5 LAPS X 4,2 Km = 21 Km