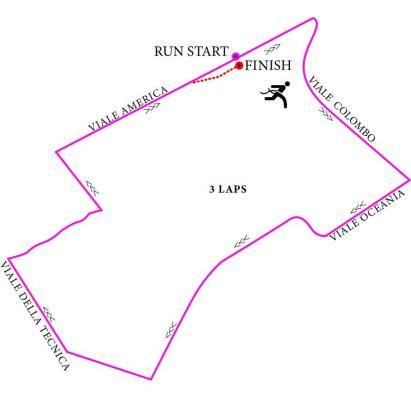

## **Venue Map**

■ Swim: 750mt — 1 lap

Bike: 21km - 5 laps of 4,2km

Run: 5,25km – 3 laps of 1,75km

Transition Area

Finish Line

# **RUN COURSE**

RUN: 3 LAPS X 1,75 Km = 5,25 Km