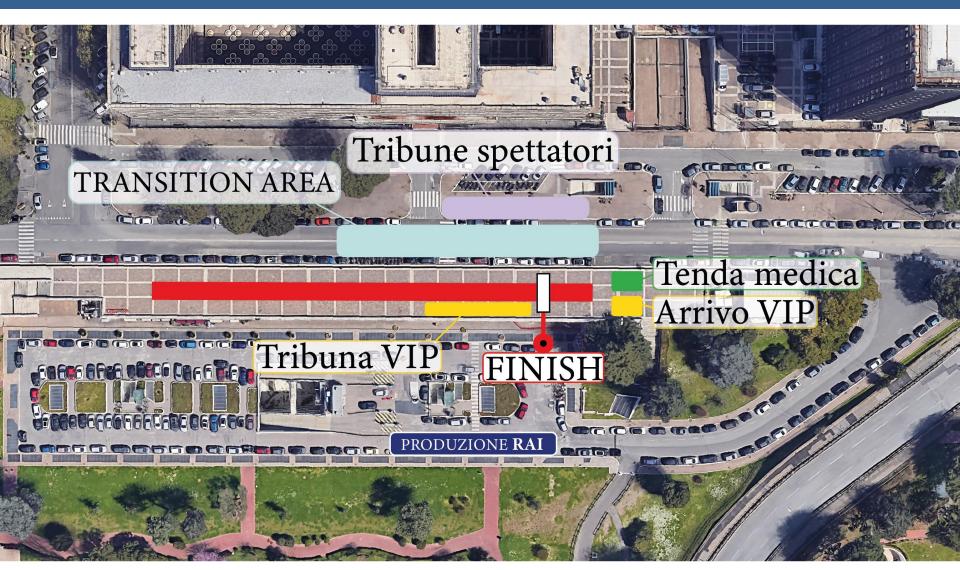

n Check-In  |  |
| 09:00 - 09:45         | Elite Women Swim Warm Up         |  |
| 10:00                 | Elite Women Race                 |  |
| 09:30 - 10:30         | Elite Men Lounge Check-In        |  |
| 11.30 - 11:55         | Elite Men Transition Check-In    |  |
| 11:30 - 12.15         | Elite Men Swim Warm Up           |  |
| 12:30                 | Elite Men Race                   |  |
| 13:45                 | Medal Ceremony                   |  |



## **Venue Map**



■ Swim: 750mt — 1 lap

Bike: 21km - 5 laps of 4,2km

Run: 5,25km – 3 laps of 1,75km

Transition Area

Finish Line



# **SWIM COURSE**

SWIM 1 LAP - mt. 750







## **BIKE COURSE:** Plan Roma 2023

BIKE : 5 LAPS X 4,2 Km = 21 Km







# **RUN COURSE**

RUN: 3 LAPS X 1,75 Km = 5,25 Km









## **FINISH**





## WATER QUALITY TEST: test dated 17th march 2023



#### Alimentazione Ambiente srl





LAB N°0574L

Il presente rapporto di prova sostituisce il precedente emesso in data 01/03/2023 con numero 23AA00713

Rapporto di prova n°: 23AA00713/01 Data di emissione: 17/03/2023 Committente

Federazione italiana Triathlon Curva Sud Stadio Olimpico 00135 Roma RM

#### Dati relativi al campione

Descrizione del campione: Acqua sotto il ponte C. Colombo

Luogo di Prelievo: Laghetto dell'EUR

Ente Prelevatore: Alimentazione Ambiente

Metodo di campionamento: \* PO-Q11 rev.13

Destinazione: Laboratorio Alimentazione Ambiente - Via dei Marsi, 46 - Roma

 Data Prelievo:
 21/02/2023

 Ora Prelievo:
 12.00

Dati relativi all'accettazione

Data Ricezione: 21/02/2023 Condizioni arrivo campione: Conformi