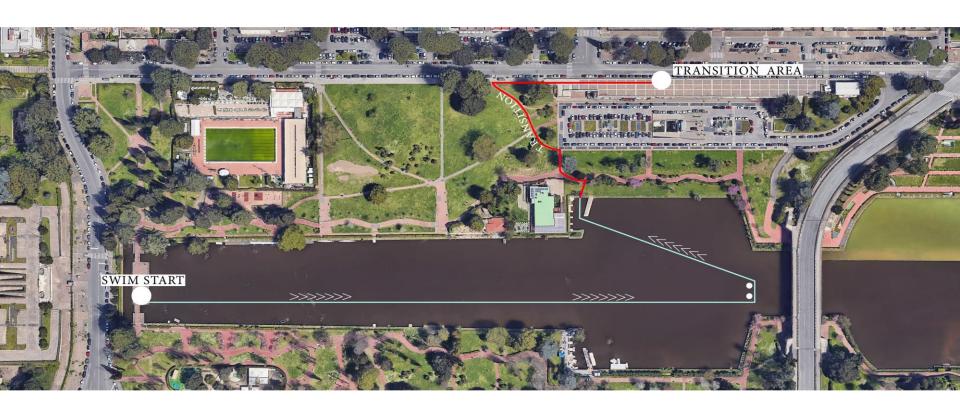

## **Venue Map**

■ Swim: 750mt — 1 lap

Bike: 21km - 5 laps of 4,2km

Run: 5,25km – 3 laps of 1,75km

Transition Area

Finish Line

# **SWIM COURSE**

SWIM 1 LAP - mt. 750