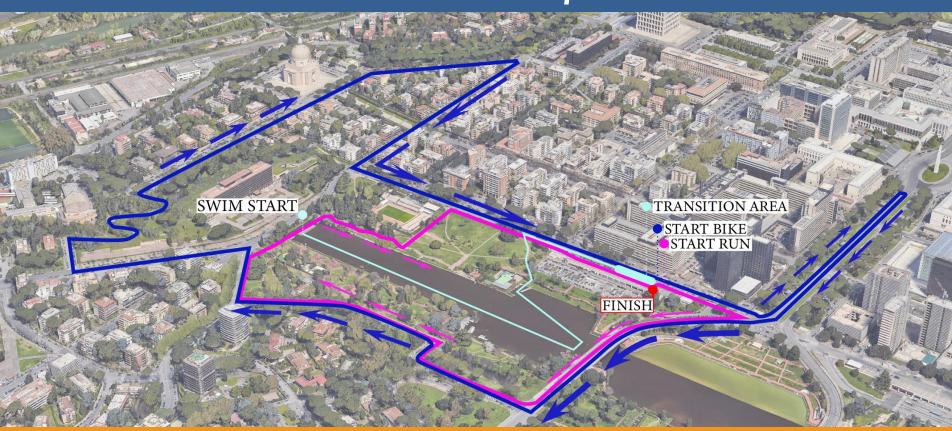

## **Venue Map**

■ Swim: 750mt — 1 lap

Bike: 21km - 5 laps of 4,2km

Run: 5,25km – 3 laps of 1,75km

Transition Area

Finish Line