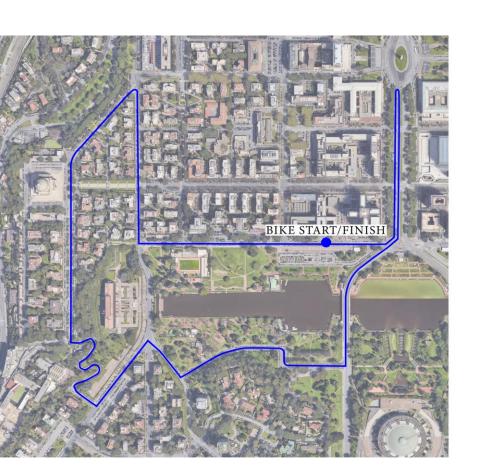

## **Venue Map**

■ Swim: 750mt — 1 lap

Bike: 21km - 5 laps of 4,2km

Run: 5,25km – 3 laps of 1,75km

Transition Area

Finish Line

## **BIKE COURSE:** Plan Roma 2023

BIKE : 5 LAPS X 4,2 Km = 21 Km